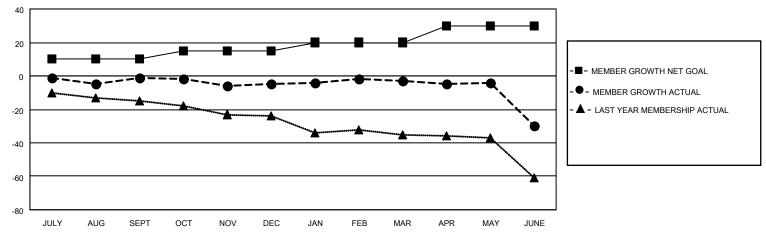

## GOALS AND ACTUAL MEMBERS CUMULATIVE

| DROPPED CLUBS: 0 |    | 17 CLUBS OF 31 ADDED 1 OR<br>MORE NEW MEMBERS | GENDER DISTRIBUTION                |              |  |
|------------------|----|-----------------------------------------------|------------------------------------|--------------|--|
|                  |    | MORE NEW MEMBERS                              | MALE 582 (70.46%)                  |              |  |
|                  |    |                                               | FEMALE                             | 244 (29.54%) |  |
| DROPPED MEMBERS  |    |                                               | NON BINARY                         | 0 (0.00%)    |  |
|                  |    |                                               | PREFER NOT TO ANSWER               | 0 (0.00%)    |  |
| DECEASED         | 19 |                                               |                                    |              |  |
| CLUB CANCELLED   | 0  | CLICK HERE FOR CUMULATIVE                     | TOTAL FAMILY UNIT MEMBERS 134      |              |  |
| OTHER            | 80 | MEMBERSHIP DATA                               |                                    |              |  |
| TOTAL 99         |    |                                               | FAMILY MEMBERS PAYING HALF DUES 69 |              |  |
|                  |    |                                               |                                    |              |  |

## MONTHLY MEMBERSHIP PROGRESS REPORT

LOCATION ILLINOIS District 1 F Results as of: 6/30/2022

| Clubs RESULTS FOR 2021-2022 |   |   |   | Members RESULTS FOR 2021-2022 |    |    |    |
|-----------------------------|---|---|---|-------------------------------|----|----|----|
|                             |   |   |   |                               |    |    |    |
| JULY/AUG/SEPT               | 0 | 0 | 0 | JULY/AUG/SEPT                 | 10 | 24 | 23 |
| OCT/NOV/DEC                 | 1 | 0 | 0 | OCT/NOV/DEC                   | 5  | 27 | 28 |
| JAN/FEB/MAR                 | 1 | 0 | 0 | JAN/FEB/MAR                   | 5  | 12 | 10 |
| APR/MAY/JUNE                | 0 | 0 | 0 | APR/MAY/JUNE                  | 10 | 12 | 38 |