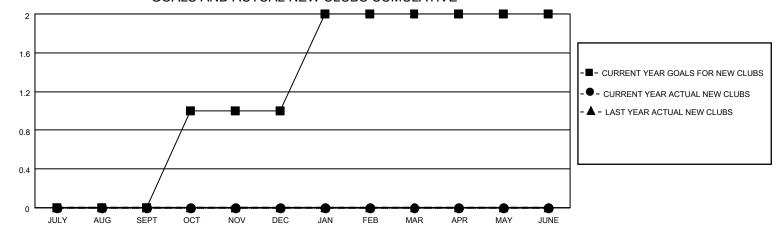

## GOALS AND ACTUAL NEW CLUBS CUMULATIVE

## MONTHLY MEMBERSHIP PROGRESS REPORT

LOCATION ILLINOIS District 1 F Results as of: 6/30/2022

| Clubs RESULTS FOR 2021-2022 |   |   |   | Members RESULTS FOR 2021-2022 |    |    |    |
|-----------------------------|---|---|---|-------------------------------|----|----|----|
|                             |   |   |   |                               |    |    |    |
| JULY/AUG/SEPT               | 0 | 0 | 0 | JULY/AUG/SEPT                 | 10 | 24 | 23 |
| OCT/NOV/DEC                 | 1 | 0 | 0 | OCT/NOV/DEC                   | 5  | 27 | 28 |
| JAN/FEB/MAR                 | 1 | 0 | 0 | JAN/FEB/MAR                   | 5  | 12 | 10 |
| APR/MAY/JUNE                | 0 | 0 | 0 | APR/MAY/JUNE                  | 10 | 12 | 38 |